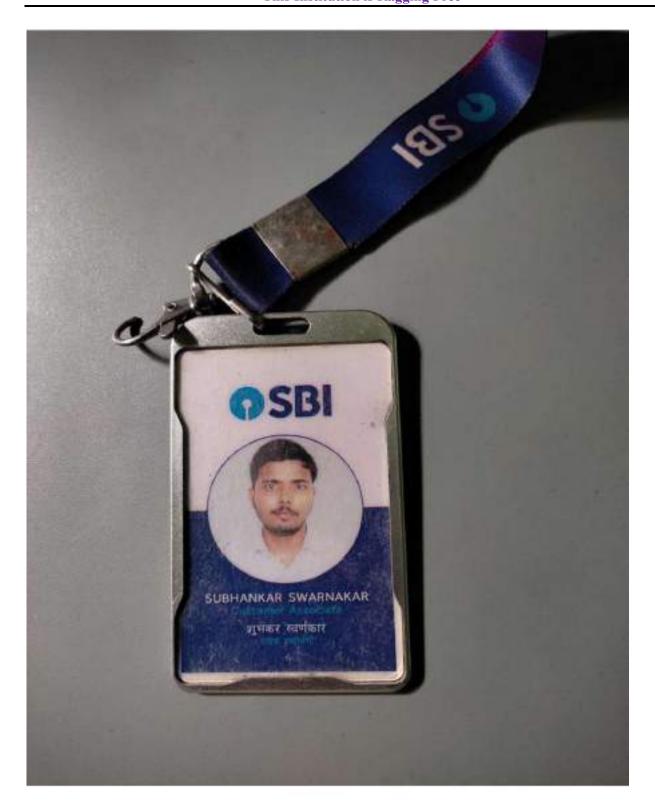

#### 5.2.1 List of outgoing students placed during the years 2018-2019 to 2022-2023

| Year | Name of<br>student who<br>has been placed | Program<br>graduated from               | Year<br>of<br>grad | Name of the employer with contact details         | Pay package<br>at<br>appointment |
|------|-------------------------------------------|-----------------------------------------|--------------------|---------------------------------------------------|----------------------------------|
|      | •                                         |                                         | uatio              |                                                   | (In INR per annum)               |
| 2018 |                                           |                                         | n                  |                                                   | aiiiuiii)                        |
| -    | PRADIP DAS                                | B.Sc. (H) in                            |                    | CHIEF MEDICAL OFFICER OF                          |                                  |
| 2019 | M-7384115029                              | Mathematics                             | 2014               | HEALTH BIRBHUM                                    | Rs.608400/-                      |
| 2018 | SUKHEN                                    |                                         |                    |                                                   |                                  |
| 2010 | MONDAL                                    | B.Sc. (H) in                            | 2014               | CHIEF MEDICAL OFFICER OF                          | D = C00400/                      |
| 2019 | M- 9064309628                             | Mathematics                             | 2014               | HEALTH BIRBHUM                                    | Rs.608400/-                      |
| 2016 | SAHEB PAL                                 | B.Sc. (H) in                            |                    | CHIEF MEDICAL OFFICER OF                          |                                  |
| 2019 | M-9547309788                              | Mathematics                             | 2015               | HEALTH BIRBHUM                                    | Rs.608400/-                      |
| 2018 | SUDESHNA                                  |                                         |                    | TATA CONSULTANCY                                  |                                  |
| -    | KONAR                                     | B.Sc. (H) in                            |                    | SERVICES LIMITED                                  | Rs.123000/-                      |
| 2019 | M-9123072330                              | Mathematics                             | 2015               | 22111022 2111122                                  |                                  |
| 2018 | AVIJIT                                    | B.Sc. (H)                               |                    | West Bengal Board of Secondary                    | Rs.500000/-                      |
| 2019 | BANERJEE                                  | Physiology                              | 2009               | Education                                         | Ks.300000/-                      |
| 2018 | MDIMBAN                                   | D.C. (II)                               | 2007               | West December of Consultance                      |                                  |
| -    | MD IMRAN<br>HABIB                         | B.Sc. (H)<br>Physiology                 |                    | West Bengal Board of Secondary<br>Education       | Rs.500000/-                      |
| 2019 | HADID                                     | Thysiology                              | 2009               | Education                                         |                                  |
| 2018 | DDOWATI DEV                               | D A (II)                                |                    | DAMBURIATAMEDICAL                                 |                                  |
| 2019 | PROVATI DEY<br>M-7557805307               | B.A.(H)<br>BENGALI                      | 2013               | RAMPURHAT MEDICAL<br>COLLEGE & HOSPITAL           | Rs.456000/-                      |
| 2018 | WI-7337603307                             | BLIVOILI                                | 2013               | COLLEGE & HOST TIME                               | RS.430000/-                      |
| -    | Debdas Singha                             | B.Sc.(H) In                             |                    | West Bengal Board of Secondary                    | Rs. 6 lakh                       |
| 2019 | 9732284185                                | Chemistry                               | 2010               | Education; 11-12                                  | approx                           |
| 2018 | Sudarsana                                 |                                         |                    | *** 5 15 100                                      | <b>D</b> 40111                   |
| 2019 | Biswas 9564886026                         | B.Sc.(H) In                             | 2010               | West Bengal Board of Secondary<br>Education; 9-10 | Rs. 4.8 lakh                     |
| 2019 | Abhijit                                   | Chemistry                               | 2010               | Education; 9-10                                   | approx                           |
| -    | Chatterjee                                | B.Sc.(H) In                             |                    | West Bengal Board of Secondary                    | Rs. 4.8 lakh                     |
| 2019 | 7908238360                                | Chemistry                               | 2010               |                                                   | approx                           |
| 2018 |                                           |                                         |                    |                                                   |                                  |
| -    | Saheb Mondal                              | B.SC, (H) IN                            | 2011               | West Bengal Board of Secondary                    | Rs. 6 lakh                       |
| 2019 | 9851816524                                | CHEMISTRY                               | 2011               | Education; 11-12                                  | approx                           |
| 2018 | Arka Mukherjee                            | B.SC, (H) IN                            |                    | West Bengal Board of Secondary                    | Rs. 4.8 lakh                     |
| 2019 | 8900664011                                | CHEMISTRY                               | 2013               | Education; 9-10                                   | approx                           |
| 2018 |                                           |                                         |                    |                                                   |                                  |
| -    | Md Mahiuddin                              | B.SC, (H) IN                            |                    | West Bengal Board of Secondary                    | Rs. 6 lakh                       |
| 2019 | 8926408434                                | CHEMISTRY                               | 2011               | Education; 11-12                                  | approx                           |
| 2019 | KOUSTAV                                   | D Co (U)                                |                    | LIMINED CITY OF TOULUDA                           |                                  |
| 2020 | ROY<br>8108035341290                      | B.Sc. (H)<br>PHYSIOLOGY                 | 2011               | UNIVERSITY OF TSUKUBA,<br>JAPAN                   | Not disclosed                    |
| 2019 | 0100033371270                             | IIIIIIIIIIIIIIIIIIIIIIIIIIIIIIIIIIIIIII | 2011               | MARINA                                            | 1101 015010500                   |
| -    |                                           | B.Sc. (H)                               |                    | U.P PUBLIC SCHOOL, SURI,                          |                                  |
| 2020 | ISHITA ROY                                | PHYSIOLOGY                              | 2017               | BIRBHUM                                           | Not disclosed                    |