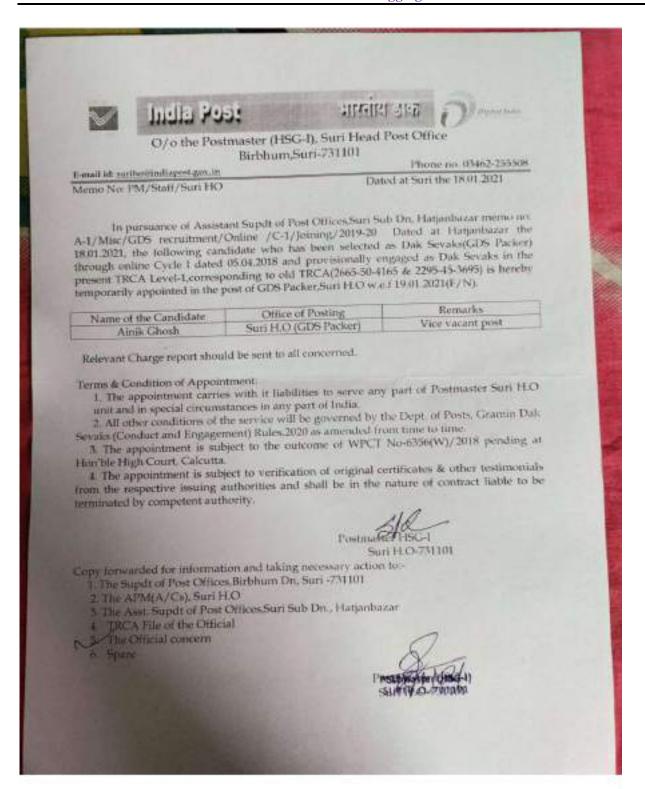

| 2010 | DD 1441 G44                             |                                          |         |                                 |                  |
|------|-----------------------------------------|------------------------------------------|---------|---------------------------------|------------------|
| 2019 | PRAVASH                                 |                                          |         |                                 |                  |
| -    | HAZARI                                  | B.Sc. (H)                                |         | SONAMUKHI                       |                  |
| 2020 | -7407879158                             | ZOOLOGY                                  | 2019    | COLLEGE,BANKURA                 | Not disclosed    |
| 2019 |                                         |                                          |         | ,                               |                  |
| 2017 | CHANDRIMA                               | D Co (LI)                                |         |                                 |                  |
| -    |                                         | B.Sc. (H)                                | 2012    | WATER COLLEGE DUDDINAN          | X . 11 1 1       |
| 2020 | DAS                                     | ZOOLOGY                                  | 2012    | KATWA COLLEGE, BURDWAN          | Not disclosed    |
| 2019 | RANJIT                                  |                                          |         |                                 |                  |
| _    | KAPURI                                  | B.Sc. (H)                                |         | RAMPURHAT COLLEGE,              |                  |
| 2020 | M-9153555266                            | ZOOLOGY                                  | 2018    | BIRBHUM                         | Not disclosed    |
| 2019 | SUBHASHREE                              | LOGLOGI                                  | 2010    | BIRBITETI                       | 1 (or discressed |
|      |                                         | D.C. (II)                                |         |                                 |                  |
| -    | MONDAL                                  | B.Sc. (H)                                |         |                                 |                  |
| 2020 | M-9064214775                            | ZOOLOGY                                  | 2021    | INDIA POST, SP,SURI, BIRBHUM    | Not disclosed    |
| 2019 |                                         |                                          |         |                                 |                  |
| _    | CHHANDARU                               | B.A.(H) in                               |         |                                 |                  |
| 2020 | P MUKHERJEE                             | English                                  | 2019    | LIC, RAMPURHAT BRANCH           | Rs.173220/-      |
|      | FWIOKIEKJEE                             | Eligiisii                                | 2019    | LIC, KAMIFUKHAT BRANCH          | KS.173220/-      |
| 2019 |                                         |                                          |         |                                 |                  |
| -    | Sandip Mondal                           | B.SC, (H) IN                             |         |                                 | Rs. 4.8 lakh     |
| 2020 | 9064618057                              | CHEMISTRY                                | 2016    | Ministry of Home & Hill Affairs | approx           |
| 2019 | Dr Anirban                              |                                          |         | •                               | • •              |
| 2012 | Dutta                                   | B.SC, (H) IN                             |         |                                 |                  |
| 2020 |                                         |                                          | 2011    | Indian Oil Community of Ltd     | D - 26 1-1-1     |
| 2020 | 9153030236                              | CHEMISTRY                                | 2011    | Indian Oil Corporation Ltd.     | Rs. 26 lakh      |
| 2019 |                                         |                                          |         |                                 |                  |
| -    | Chandan Ankur                           | B.A.(H) in                               |         |                                 |                  |
| 2020 | 7001544137                              | Bengali                                  | 2015    | BYTE INFOTECH                   | Not disclosed    |
| 2020 | ,,,,,,,,,,,,,,,,,,,,,,,,,,,,,,,,,,,,,,, |                                          |         |                                 |                  |
|      | Duine Lands                             | D.C. (II)                                |         |                                 |                  |
| -    | Priyabrata                              | B.Sc.(Honours)                           | • • • • |                                 |                  |
| 2021 | Majumder                                | in Physics                               | 2018    | INDIA POST                      | Rs.30000/-       |
| 2020 |                                         |                                          |         |                                 |                  |
| _    |                                         | B.Sc.(Honours)                           |         |                                 |                  |
| 2021 | Saswata Sarkar                          | in Physics                               | 2018    | INDIA POST                      | Rs.30000/-       |
| 2020 | Suswata Surkar                          | III I II y sies                          | 2010    | II (BIII OSI                    | 145.200007       |
|      |                                         | D.C. (II)                                |         |                                 |                  |
| -    |                                         | B.Sc.(Honours)                           |         |                                 |                  |
| 2021 | Suranjan Das                            | in Physics                               | 2020    | INDIA POST                      | Rs.30000/-       |
| 2020 |                                         |                                          |         |                                 |                  |
| _    |                                         | B.Sc.(Honours)                           |         |                                 |                  |
| 2021 | Ainik Ghosh                             | in Physics                               | 2018    | INDIA POST                      | Rs.30000/-       |
| 2020 |                                         | 111 1 11 1 1 1 1 1 1 1 1 1 1 1 1 1 1 1 1 | 2010    |                                 | 245.55000/       |
| 2020 | DEDUT                                   | D.C. (II                                 |         | DIGEDICE DDIMARY COMOS          |                  |
| -    | DEBJIT                                  | B.Sc.(Honours)                           |         | DISTRICT PRIMARY SCHOOL         |                  |
| 2021 | GHOSH                                   | in ZOOLOGY                               | 2017    | COUNCIL, PURBA BARDHAMAN        | Rs.420000/-      |
| 2020 |                                         |                                          |         |                                 |                  |
| _    | MAINAK                                  | B.Sc. (Honours)                          |         | CHUBB BUSINESS SERVICES         | RS. 1310196/-    |
| 2021 | GHOSH                                   | in Mathematics                           | 2016    | INDIA PVT. LLP                  | PER ANNUM        |
|      | OHOSH                                   | m manicinancs                            | 2010    | HIDIAI VI. LLI                  | 1 LIX AININUIVI  |
| 2020 |                                         |                                          |         |                                 |                  |
| -    | SUBRATA RUJ                             | B.Sc. (Honours)                          |         | BIRBHUM DISTRICT PRIMARY        |                  |
| 2021 | 9064691478                              | in Mathematics                           | 2014    | SCHOOL COUNCIL, BIRBHUM         | Rs.420000/-      |
| 2020 |                                         |                                          |         |                                 |                  |
| -    |                                         |                                          |         |                                 |                  |
|      | COLIDAD DOM                             | D CC                                     | 2010    | INDIA DOCT                      | D = 20000/       |
| 2021 | GOURAB ROY                              | B.SC.                                    | 2018    | INDIA POST                      | Rs.30000/-       |
| 2020 |                                         |                                          |         |                                 |                  |
| -    | Sourav Sow                              | B.A (Honours)                            |         |                                 |                  |
| 2021 | M-9339213271                            | in Bengali                               | 2020    | INDIA POST                      | Not disclosed    |
|      |                                         |                                          |         |                                 |                  |