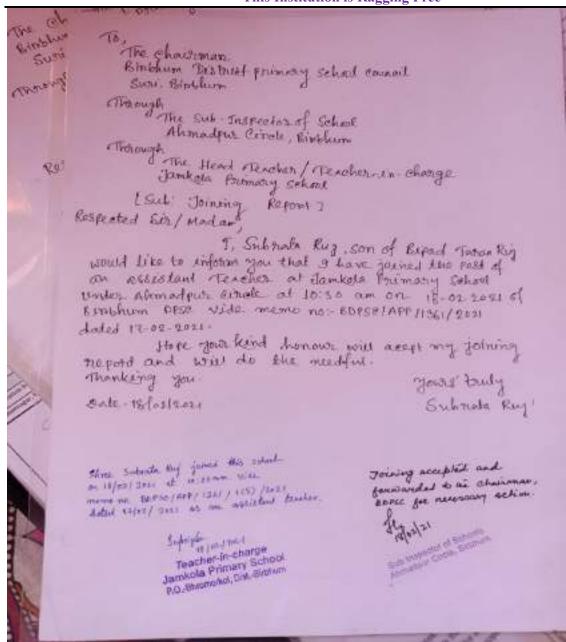

| 2010 | DD 1441 G44                             |                                          |         |                                 |                  |
|------|-----------------------------------------|------------------------------------------|---------|---------------------------------|------------------|
| 2019 | PRAVASH                                 |                                          |         |                                 |                  |
| -    | HAZARI                                  | B.Sc. (H)                                |         | SONAMUKHI                       |                  |
| 2020 | -7407879158                             | ZOOLOGY                                  | 2019    | COLLEGE,BANKURA                 | Not disclosed    |
| 2019 |                                         |                                          |         | ,                               |                  |
| 2017 | CHANDRIMA                               | D Co (LI)                                |         |                                 |                  |
| -    |                                         | B.Sc. (H)                                | 2012    | WATER COLLEGE DUDDINAN          | X . 11 1 1       |
| 2020 | DAS                                     | ZOOLOGY                                  | 2012    | KATWA COLLEGE, BURDWAN          | Not disclosed    |
| 2019 | RANJIT                                  |                                          |         |                                 |                  |
| _    | KAPURI                                  | B.Sc. (H)                                |         | RAMPURHAT COLLEGE,              |                  |
| 2020 | M-9153555266                            | ZOOLOGY                                  | 2018    | BIRBHUM                         | Not disclosed    |
| 2019 | SUBHASHREE                              | LOGLOGI                                  | 2010    | BIRBITETI                       | 1 (or discressed |
|      |                                         | D.C. (II)                                |         |                                 |                  |
| -    | MONDAL                                  | B.Sc. (H)                                |         |                                 |                  |
| 2020 | M-9064214775                            | ZOOLOGY                                  | 2021    | INDIA POST, SP,SURI, BIRBHUM    | Not disclosed    |
| 2019 |                                         |                                          |         |                                 |                  |
| _    | CHHANDARU                               | B.A.(H) in                               |         |                                 |                  |
| 2020 | P MUKHERJEE                             | English                                  | 2019    | LIC, RAMPURHAT BRANCH           | Rs.173220/-      |
|      | FWIOKIEKJEE                             | Eligiisii                                | 2019    | LIC, KAMIFUKHAT BRANCH          | KS.173220/-      |
| 2019 |                                         |                                          |         |                                 |                  |
| -    | Sandip Mondal                           | B.SC, (H) IN                             |         |                                 | Rs. 4.8 lakh     |
| 2020 | 9064618057                              | CHEMISTRY                                | 2016    | Ministry of Home & Hill Affairs | approx           |
| 2019 | Dr Anirban                              |                                          |         | •                               | • •              |
| 2012 | Dutta                                   | B.SC, (H) IN                             |         |                                 |                  |
| 2020 |                                         |                                          | 2011    | Indian Oil Community of Ltd     | D - 26 1-1-1     |
| 2020 | 9153030236                              | CHEMISTRY                                | 2011    | Indian Oil Corporation Ltd.     | Rs. 26 lakh      |
| 2019 |                                         |                                          |         |                                 |                  |
| -    | Chandan Ankur                           | B.A.(H) in                               |         |                                 |                  |
| 2020 | 7001544137                              | Bengali                                  | 2015    | BYTE INFOTECH                   | Not disclosed    |
| 2020 | ,,,,,,,,,,,,,,,,,,,,,,,,,,,,,,,,,,,,,,, |                                          |         |                                 |                  |
|      | Duine Lands                             | D.C. (II)                                |         |                                 |                  |
| -    | Priyabrata                              | B.Sc.(Honours)                           | • • • • |                                 |                  |
| 2021 | Majumder                                | in Physics                               | 2018    | INDIA POST                      | Rs.30000/-       |
| 2020 |                                         |                                          |         |                                 |                  |
| _    |                                         | B.Sc.(Honours)                           |         |                                 |                  |
| 2021 | Saswata Sarkar                          | in Physics                               | 2018    | INDIA POST                      | Rs.30000/-       |
| 2020 | Suswata Surkar                          | III I II y sies                          | 2010    | II (BIII OSI                    | 145.200007       |
|      |                                         | D.C. (II)                                |         |                                 |                  |
| -    |                                         | B.Sc.(Honours)                           |         |                                 |                  |
| 2021 | Suranjan Das                            | in Physics                               | 2020    | INDIA POST                      | Rs.30000/-       |
| 2020 |                                         |                                          |         |                                 |                  |
| _    |                                         | B.Sc.(Honours)                           |         |                                 |                  |
| 2021 | Ainik Ghosh                             | in Physics                               | 2018    | INDIA POST                      | Rs.30000/-       |
| 2020 |                                         | 111 1 11 1 1 1 1 1 1 1 1 1 1 1 1 1 1 1 1 | 2010    |                                 | 245.55000/       |
| 2020 | DEDUT                                   | D.C. (II                                 |         | DIGEDICE DDIMARY COMOS          |                  |
| -    | DEBJIT                                  | B.Sc.(Honours)                           |         | DISTRICT PRIMARY SCHOOL         |                  |
| 2021 | GHOSH                                   | in ZOOLOGY                               | 2017    | COUNCIL, PURBA BARDHAMAN        | Rs.420000/-      |
| 2020 |                                         |                                          |         |                                 |                  |
| _    | MAINAK                                  | B.Sc. (Honours)                          |         | CHUBB BUSINESS SERVICES         | RS. 1310196/-    |
| 2021 | GHOSH                                   | in Mathematics                           | 2016    | INDIA PVT. LLP                  | PER ANNUM        |
|      | OHOSH                                   | m manicinancs                            | 2010    | HIDIAI VI. LLI                  | 1 LIX AININUIVI  |
| 2020 |                                         |                                          |         |                                 |                  |
| -    | SUBRATA RUJ                             | B.Sc. (Honours)                          |         | BIRBHUM DISTRICT PRIMARY        |                  |
| 2021 | 9064691478                              | in Mathematics                           | 2014    | SCHOOL COUNCIL, BIRBHUM         | Rs.420000/-      |
| 2020 |                                         |                                          |         |                                 |                  |
| -    |                                         |                                          |         |                                 |                  |
|      | COLIDAD DOM                             | D CC                                     | 2010    | INDIA DOCT                      | D = 20000/       |
| 2021 | GOURAB ROY                              | B.SC.                                    | 2018    | INDIA POST                      | Rs.30000/-       |
| 2020 |                                         |                                          |         |                                 |                  |
| -    | Sourav Sow                              | B.A (Honours)                            |         |                                 |                  |
| 2021 | M-9339213271                            | in Bengali                               | 2020    | INDIA POST                      | Not disclosed    |
|      |                                         |                                          |         |                                 |                  |