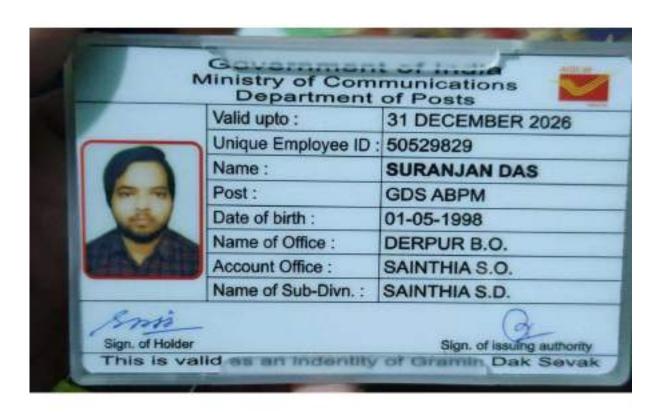

| 2010 | DD 1441 G44                             |                                          |         |                                 |                  |
|------|-----------------------------------------|------------------------------------------|---------|---------------------------------|------------------|
| 2019 | PRAVASH                                 |                                          |         |                                 |                  |
| -    | HAZARI                                  | B.Sc. (H)                                |         | SONAMUKHI                       |                  |
| 2020 | -7407879158                             | ZOOLOGY                                  | 2019    | COLLEGE,BANKURA                 | Not disclosed    |
| 2019 |                                         |                                          |         | ,                               |                  |
| 2017 | CHANDRIMA                               | D Co (LI)                                |         |                                 |                  |
| -    |                                         | B.Sc. (H)                                | 2012    | WATER COLLEGE DUDDINAN          | X . 11 1 1       |
| 2020 | DAS                                     | ZOOLOGY                                  | 2012    | KATWA COLLEGE, BURDWAN          | Not disclosed    |
| 2019 | RANJIT                                  |                                          |         |                                 |                  |
| _    | KAPURI                                  | B.Sc. (H)                                |         | RAMPURHAT COLLEGE,              |                  |
| 2020 | M-9153555266                            | ZOOLOGY                                  | 2018    | BIRBHUM                         | Not disclosed    |
| 2019 | SUBHASHREE                              | LOGLOGI                                  | 2010    | BIRBITETI                       | 1 (or discressed |
|      |                                         | D.C. (II)                                |         |                                 |                  |
| -    | MONDAL                                  | B.Sc. (H)                                |         |                                 |                  |
| 2020 | M-9064214775                            | ZOOLOGY                                  | 2021    | INDIA POST, SP,SURI, BIRBHUM    | Not disclosed    |
| 2019 |                                         |                                          |         |                                 |                  |
| _    | CHHANDARU                               | B.A.(H) in                               |         |                                 |                  |
| 2020 | P MUKHERJEE                             | English                                  | 2019    | LIC, RAMPURHAT BRANCH           | Rs.173220/-      |
|      | FWIOKIEKJEE                             | Eligiisii                                | 2019    | LIC, KAMIFUKHAT BRANCH          | KS.173220/-      |
| 2019 |                                         |                                          |         |                                 |                  |
| -    | Sandip Mondal                           | B.SC, (H) IN                             |         |                                 | Rs. 4.8 lakh     |
| 2020 | 9064618057                              | CHEMISTRY                                | 2016    | Ministry of Home & Hill Affairs | approx           |
| 2019 | Dr Anirban                              |                                          |         | •                               | • •              |
| 2012 | Dutta                                   | B.SC, (H) IN                             |         |                                 |                  |
| 2020 |                                         |                                          | 2011    | Indian Oil Community of Ltd     | D - 26 1-1-1     |
| 2020 | 9153030236                              | CHEMISTRY                                | 2011    | Indian Oil Corporation Ltd.     | Rs. 26 lakh      |
| 2019 |                                         |                                          |         |                                 |                  |
| -    | Chandan Ankur                           | B.A.(H) in                               |         |                                 |                  |
| 2020 | 7001544137                              | Bengali                                  | 2015    | BYTE INFOTECH                   | Not disclosed    |
| 2020 | ,,,,,,,,,,,,,,,,,,,,,,,,,,,,,,,,,,,,,,, |                                          |         |                                 |                  |
|      | Duine Lands                             | D.C. (II)                                |         |                                 |                  |
| -    | Priyabrata                              | B.Sc.(Honours)                           | • • • • |                                 |                  |
| 2021 | Majumder                                | in Physics                               | 2018    | INDIA POST                      | Rs.30000/-       |
| 2020 |                                         |                                          |         |                                 |                  |
| _    |                                         | B.Sc.(Honours)                           |         |                                 |                  |
| 2021 | Saswata Sarkar                          | in Physics                               | 2018    | INDIA POST                      | Rs.30000/-       |
| 2020 | Suswata Surkar                          | III I II y sies                          | 2010    | II (BIII OSI                    | 145.200007       |
|      |                                         | D.C. (II)                                |         |                                 |                  |
| -    |                                         | B.Sc.(Honours)                           |         |                                 |                  |
| 2021 | Suranjan Das                            | in Physics                               | 2020    | INDIA POST                      | Rs.30000/-       |
| 2020 |                                         |                                          |         |                                 |                  |
| _    |                                         | B.Sc.(Honours)                           |         |                                 |                  |
| 2021 | Ainik Ghosh                             | in Physics                               | 2018    | INDIA POST                      | Rs.30000/-       |
| 2020 |                                         | 111 1 11 1 1 1 1 1 1 1 1 1 1 1 1 1 1 1 1 | 2010    |                                 | 245.55000/       |
| 2020 | DEDUT                                   | D.C. (II                                 |         | DIGEDICE DDIMARY COMOS          |                  |
| -    | DEBJIT                                  | B.Sc.(Honours)                           |         | DISTRICT PRIMARY SCHOOL         |                  |
| 2021 | GHOSH                                   | in ZOOLOGY                               | 2017    | COUNCIL, PURBA BARDHAMAN        | Rs.420000/-      |
| 2020 |                                         |                                          |         |                                 |                  |
| _    | MAINAK                                  | B.Sc. (Honours)                          |         | CHUBB BUSINESS SERVICES         | RS. 1310196/-    |
| 2021 | GHOSH                                   | in Mathematics                           | 2016    | INDIA PVT. LLP                  | PER ANNUM        |
|      | OHOSH                                   | m manicinancs                            | 2010    | HIDIAI VI. LLI                  | 1 LIX AININUIVI  |
| 2020 |                                         |                                          |         |                                 |                  |
| -    | SUBRATA RUJ                             | B.Sc. (Honours)                          |         | BIRBHUM DISTRICT PRIMARY        |                  |
| 2021 | 9064691478                              | in Mathematics                           | 2014    | SCHOOL COUNCIL, BIRBHUM         | Rs.420000/-      |
| 2020 |                                         |                                          |         |                                 |                  |
| -    |                                         |                                          |         |                                 |                  |
|      | COLIDAD DOM                             | D CC                                     | 2010    | INDIA DOCT                      | D = 20000/       |
| 2021 | GOURAB ROY                              | B.SC.                                    | 2018    | INDIA POST                      | Rs.30000/-       |
| 2020 |                                         |                                          |         |                                 |                  |
| -    | Sourav Sow                              | B.A (Honours)                            |         |                                 |                  |
| 2021 | M-9339213271                            | in Bengali                               | 2020    | INDIA POST                      | Not disclosed    |
|      |                                         |                                          |         |                                 |                  |