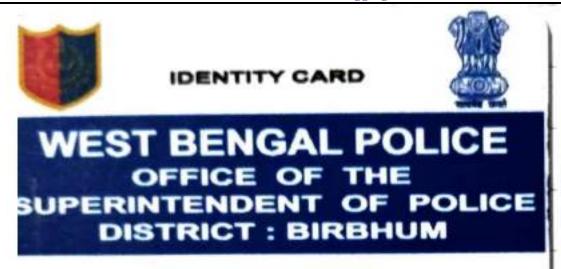

#### 5.2.1 List of outgoing students placed during the years 2018-2019 to 2022-2023

| Year | Name of<br>student who<br>has been placed | Program<br>graduated from               | Year<br>of<br>grad | Name of the employer with contact details         | Pay package<br>at<br>appointment |
|------|-------------------------------------------|-----------------------------------------|--------------------|---------------------------------------------------|----------------------------------|
|      | •                                         |                                         | uatio              |                                                   | (In INR per annum)               |
| 2018 |                                           |                                         | n                  |                                                   | aiiiuiii)                        |
| -    | PRADIP DAS                                | B.Sc. (H) in                            |                    | CHIEF MEDICAL OFFICER OF                          |                                  |
| 2019 | M-7384115029                              | Mathematics                             | 2014               | HEALTH BIRBHUM                                    | Rs.608400/-                      |
| 2018 | SUKHEN                                    |                                         |                    |                                                   |                                  |
| 2010 | MONDAL                                    | B.Sc. (H) in                            | 2014               | CHIEF MEDICAL OFFICER OF                          | D = C00400/                      |
| 2019 | M- 9064309628                             | Mathematics                             | 2014               | HEALTH BIRBHUM                                    | Rs.608400/-                      |
| 2016 | SAHEB PAL                                 | B.Sc. (H) in                            |                    | CHIEF MEDICAL OFFICER OF                          |                                  |
| 2019 | M-9547309788                              | Mathematics                             | 2015               | HEALTH BIRBHUM                                    | Rs.608400/-                      |
| 2018 | SUDESHNA                                  |                                         |                    | TATA CONSULTANCY                                  |                                  |
| -    | KONAR                                     | B.Sc. (H) in                            |                    | SERVICES LIMITED                                  | Rs.123000/-                      |
| 2019 | M-9123072330                              | Mathematics                             | 2015               | 22111022 2111122                                  |                                  |
| 2018 | AVIJIT                                    | B.Sc. (H)                               |                    | West Bengal Board of Secondary                    | Rs.500000/-                      |
| 2019 | BANERJEE                                  | Physiology                              | 2009               | Education                                         | Ks.300000/-                      |
| 2018 | MDIMBAN                                   | D.C. (II)                               | 2007               | West December of Consultance                      |                                  |
| -    | MD IMRAN<br>HABIB                         | B.Sc. (H)<br>Physiology                 |                    | West Bengal Board of Secondary<br>Education       | Rs.500000/-                      |
| 2019 | HADID                                     | Thysiology                              | 2009               | Education                                         |                                  |
| 2018 | DDOWATI DEV                               | D A (II)                                |                    | DAMBURIATAMEDICAL                                 |                                  |
| 2019 | PROVATI DEY<br>M-7557805307               | B.A.(H)<br>BENGALI                      | 2013               | RAMPURHAT MEDICAL<br>COLLEGE & HOSPITAL           | Rs.456000/-                      |
| 2018 | WI-7337603307                             | BLIVOILI                                | 2013               | COLLEGE & HOST TIME                               | RS.430000/-                      |
| -    | Debdas Singha                             | B.Sc.(H) In                             |                    | West Bengal Board of Secondary                    | Rs. 6 lakh                       |
| 2019 | 9732284185                                | Chemistry                               | 2010               | Education; 11-12                                  | approx                           |
| 2018 | Sudarsana                                 |                                         |                    | *** 5 15 100                                      | <b>D</b> 40111                   |
| 2019 | Biswas 9564886026                         | B.Sc.(H) In                             | 2010               | West Bengal Board of Secondary<br>Education; 9-10 | Rs. 4.8 lakh                     |
| 2019 | Abhijit                                   | Chemistry                               | 2010               | Education; 9-10                                   | approx                           |
| -    | Chatterjee                                | B.Sc.(H) In                             |                    | West Bengal Board of Secondary                    | Rs. 4.8 lakh                     |
| 2019 | 7908238360                                | Chemistry                               | 2010               |                                                   | approx                           |
| 2018 |                                           |                                         |                    |                                                   |                                  |
| -    | Saheb Mondal                              | B.SC, (H) IN                            | 2011               | West Bengal Board of Secondary                    | Rs. 6 lakh                       |
| 2019 | 9851816524                                | CHEMISTRY                               | 2011               | Education; 11-12                                  | approx                           |
| 2018 | Arka Mukherjee                            | B.SC, (H) IN                            |                    | West Bengal Board of Secondary                    | Rs. 4.8 lakh                     |
| 2019 | 8900664011                                | CHEMISTRY                               | 2013               | Education; 9-10                                   | approx                           |
| 2018 |                                           |                                         |                    |                                                   |                                  |
| -    | Md Mahiuddin                              | B.SC, (H) IN                            |                    | West Bengal Board of Secondary                    | Rs. 6 lakh                       |
| 2019 | 8926408434                                | CHEMISTRY                               | 2011               | Education; 11-12                                  | approx                           |
| 2019 | KOUSTAV                                   | D Co (U)                                |                    | LIMINED CITY OF TOULUDA                           |                                  |
| 2020 | ROY<br>8108035341290                      | B.Sc. (H)<br>PHYSIOLOGY                 | 2011               | UNIVERSITY OF TSUKUBA,<br>JAPAN                   | Not disclosed                    |
| 2019 | 0100033371270                             | IIIIIIIIIIIIIIIIIIIIIIIIIIIIIIIIIIIIIII | 2011               | MARINA                                            | 1101 015010500                   |
| -    |                                           | B.Sc. (H)                               |                    | U.P PUBLIC SCHOOL, SURI,                          |                                  |
| 2020 | ISHITA ROY                                | PHYSIOLOGY                              | 2017               | BIRBHUM                                           | Not disclosed                    |