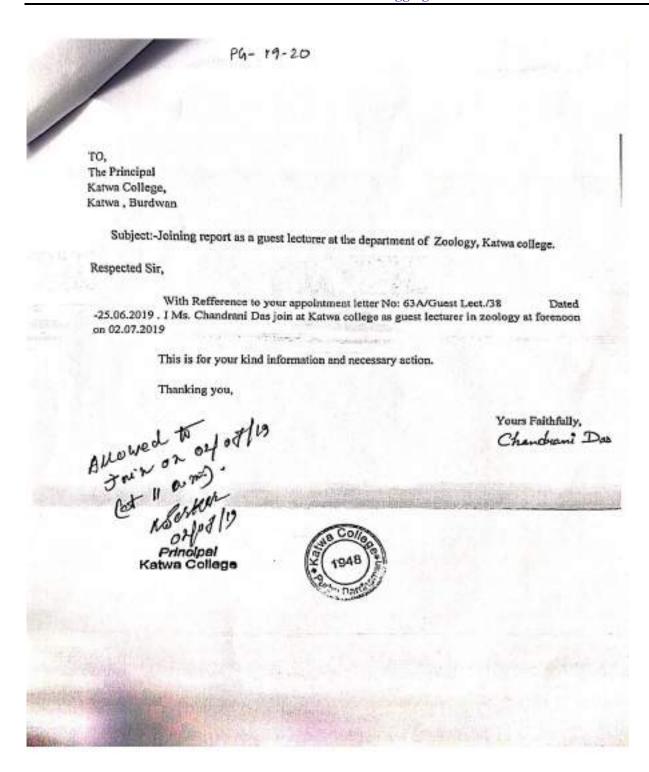

| 2010 | DD 1441 G44                             |                                          |         |                                 |                  |
|------|-----------------------------------------|------------------------------------------|---------|---------------------------------|------------------|
| 2019 | PRAVASH                                 |                                          |         |                                 |                  |
| -    | HAZARI                                  | B.Sc. (H)                                |         | SONAMUKHI                       |                  |
| 2020 | -7407879158                             | ZOOLOGY                                  | 2019    | COLLEGE,BANKURA                 | Not disclosed    |
| 2019 |                                         |                                          |         | ,                               |                  |
| 2017 | CHANDRIMA                               | D Co (LI)                                |         |                                 |                  |
| -    |                                         | B.Sc. (H)                                | 2012    | WATER COLLEGE DUDDINAN          | X . 11 1 1       |
| 2020 | DAS                                     | ZOOLOGY                                  | 2012    | KATWA COLLEGE, BURDWAN          | Not disclosed    |
| 2019 | RANJIT                                  |                                          |         |                                 |                  |
| _    | KAPURI                                  | B.Sc. (H)                                |         | RAMPURHAT COLLEGE,              |                  |
| 2020 | M-9153555266                            | ZOOLOGY                                  | 2018    | BIRBHUM                         | Not disclosed    |
| 2019 | SUBHASHREE                              | LOGLOGI                                  | 2010    | BIRBITETI                       | 1 (or discressed |
|      |                                         | D.C. (II)                                |         |                                 |                  |
| -    | MONDAL                                  | B.Sc. (H)                                |         |                                 |                  |
| 2020 | M-9064214775                            | ZOOLOGY                                  | 2021    | INDIA POST, SP,SURI, BIRBHUM    | Not disclosed    |
| 2019 |                                         |                                          |         |                                 |                  |
| _    | CHHANDARU                               | B.A.(H) in                               |         |                                 |                  |
| 2020 | P MUKHERJEE                             | English                                  | 2019    | LIC, RAMPURHAT BRANCH           | Rs.173220/-      |
|      | FWIOKIEKJEE                             | Eligiisii                                | 2019    | LIC, KAMIFUKHAT BRANCH          | KS.173220/-      |
| 2019 |                                         |                                          |         |                                 |                  |
| -    | Sandip Mondal                           | B.SC, (H) IN                             |         |                                 | Rs. 4.8 lakh     |
| 2020 | 9064618057                              | CHEMISTRY                                | 2016    | Ministry of Home & Hill Affairs | approx           |
| 2019 | Dr Anirban                              |                                          |         | •                               | • •              |
| 2012 | Dutta                                   | B.SC, (H) IN                             |         |                                 |                  |
| 2020 |                                         |                                          | 2011    | Indian Oil Community of Ltd     | D - 26 1-1-1     |
| 2020 | 9153030236                              | CHEMISTRY                                | 2011    | Indian Oil Corporation Ltd.     | Rs. 26 lakh      |
| 2019 |                                         |                                          |         |                                 |                  |
| -    | Chandan Ankur                           | B.A.(H) in                               |         |                                 |                  |
| 2020 | 7001544137                              | Bengali                                  | 2015    | BYTE INFOTECH                   | Not disclosed    |
| 2020 | ,,,,,,,,,,,,,,,,,,,,,,,,,,,,,,,,,,,,,,, |                                          |         |                                 |                  |
|      | Duine Lands                             | D.C. (II)                                |         |                                 |                  |
| -    | Priyabrata                              | B.Sc.(Honours)                           | • • • • |                                 |                  |
| 2021 | Majumder                                | in Physics                               | 2018    | INDIA POST                      | Rs.30000/-       |
| 2020 |                                         |                                          |         |                                 |                  |
| _    |                                         | B.Sc.(Honours)                           |         |                                 |                  |
| 2021 | Saswata Sarkar                          | in Physics                               | 2018    | INDIA POST                      | Rs.30000/-       |
| 2020 | Suswata Surkar                          | III I II y sies                          | 2010    | II (BIII OSI                    | 145.200007       |
|      |                                         | D.C. (II)                                |         |                                 |                  |
| -    |                                         | B.Sc.(Honours)                           |         |                                 |                  |
| 2021 | Suranjan Das                            | in Physics                               | 2020    | INDIA POST                      | Rs.30000/-       |
| 2020 |                                         |                                          |         |                                 |                  |
| _    |                                         | B.Sc.(Honours)                           |         |                                 |                  |
| 2021 | Ainik Ghosh                             | in Physics                               | 2018    | INDIA POST                      | Rs.30000/-       |
| 2020 |                                         | 111 1 11 1 1 1 1 1 1 1 1 1 1 1 1 1 1 1 1 | 2010    |                                 | 245.55000/       |
| 2020 | DEDUT                                   | D.C. (II                                 |         | DIGEDICE DDIMARY COMOS          |                  |
| -    | DEBJIT                                  | B.Sc.(Honours)                           |         | DISTRICT PRIMARY SCHOOL         |                  |
| 2021 | GHOSH                                   | in ZOOLOGY                               | 2017    | COUNCIL, PURBA BARDHAMAN        | Rs.420000/-      |
| 2020 |                                         |                                          |         |                                 |                  |
| _    | MAINAK                                  | B.Sc. (Honours)                          |         | CHUBB BUSINESS SERVICES         | RS. 1310196/-    |
| 2021 | GHOSH                                   | in Mathematics                           | 2016    | INDIA PVT. LLP                  | PER ANNUM        |
|      | OHOSH                                   | m manicinancs                            | 2010    | HIDIAI VI. LLI                  | 1 LIX AININUIVI  |
| 2020 |                                         |                                          |         |                                 |                  |
| -    | SUBRATA RUJ                             | B.Sc. (Honours)                          |         | BIRBHUM DISTRICT PRIMARY        |                  |
| 2021 | 9064691478                              | in Mathematics                           | 2014    | SCHOOL COUNCIL, BIRBHUM         | Rs.420000/-      |
| 2020 |                                         |                                          |         |                                 |                  |
| -    |                                         |                                          |         |                                 |                  |
|      | COLIDAD DOM                             | D CC                                     | 2010    | INDIA DOCT                      | D = 20000/       |
| 2021 | GOURAB ROY                              | B.SC.                                    | 2018    | INDIA POST                      | Rs.30000/-       |
| 2020 |                                         |                                          |         |                                 |                  |
| -    | Sourav Sow                              | B.A (Honours)                            |         |                                 |                  |
| 2021 | M-9339213271                            | in Bengali                               | 2020    | INDIA POST                      | Not disclosed    |
|      |                                         |                                          |         |                                 |                  |