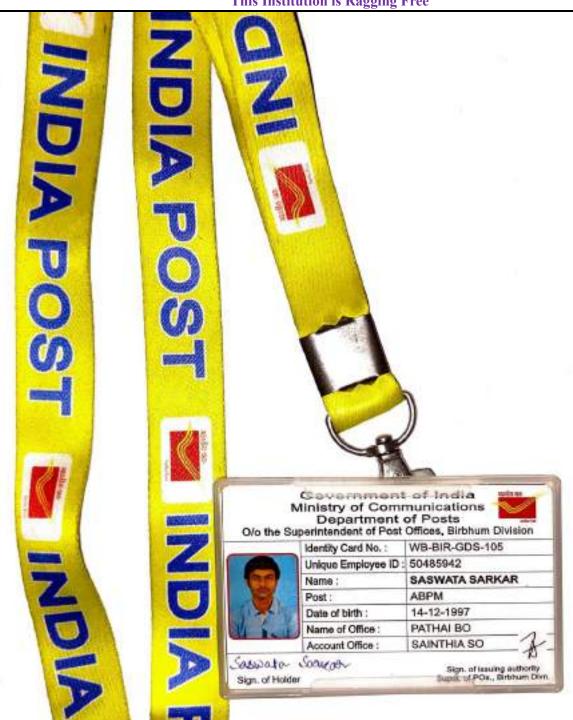

| 2010 | DD 1441 G44                             |                                          |         |                                 |                  |
|------|-----------------------------------------|------------------------------------------|---------|---------------------------------|------------------|
| 2019 | PRAVASH                                 |                                          |         |                                 |                  |
| -    | HAZARI                                  | B.Sc. (H)                                |         | SONAMUKHI                       |                  |
| 2020 | -7407879158                             | ZOOLOGY                                  | 2019    | COLLEGE,BANKURA                 | Not disclosed    |
| 2019 |                                         |                                          |         | ,                               |                  |
| 2017 | CHANDRIMA                               | D Co (LI)                                |         |                                 |                  |
| -    |                                         | B.Sc. (H)                                | 2012    | WATER COLLEGE DUDDINAN          | X . 11 1 1       |
| 2020 | DAS                                     | ZOOLOGY                                  | 2012    | KATWA COLLEGE, BURDWAN          | Not disclosed    |
| 2019 | RANJIT                                  |                                          |         |                                 |                  |
| _    | KAPURI                                  | B.Sc. (H)                                |         | RAMPURHAT COLLEGE,              |                  |
| 2020 | M-9153555266                            | ZOOLOGY                                  | 2018    | BIRBHUM                         | Not disclosed    |
| 2019 | SUBHASHREE                              | LOGLOGI                                  | 2010    | BIRBITETI                       | 1 (or discressed |
|      |                                         | D.C. (II)                                |         |                                 |                  |
| -    | MONDAL                                  | B.Sc. (H)                                |         |                                 |                  |
| 2020 | M-9064214775                            | ZOOLOGY                                  | 2021    | INDIA POST, SP,SURI, BIRBHUM    | Not disclosed    |
| 2019 |                                         |                                          |         |                                 |                  |
| _    | CHHANDARU                               | B.A.(H) in                               |         |                                 |                  |
| 2020 | P MUKHERJEE                             | English                                  | 2019    | LIC, RAMPURHAT BRANCH           | Rs.173220/-      |
|      | FWIOKIEKJEE                             | Eligiisii                                | 2019    | LIC, KAMIFUKHAT BRANCH          | KS.173220/-      |
| 2019 |                                         |                                          |         |                                 |                  |
| -    | Sandip Mondal                           | B.SC, (H) IN                             |         |                                 | Rs. 4.8 lakh     |
| 2020 | 9064618057                              | CHEMISTRY                                | 2016    | Ministry of Home & Hill Affairs | approx           |
| 2019 | Dr Anirban                              |                                          |         | •                               | • •              |
| 2012 | Dutta                                   | B.SC, (H) IN                             |         |                                 |                  |
| 2020 |                                         |                                          | 2011    | Indian Oil Community of Ltd     | D - 26 1-1-1     |
| 2020 | 9153030236                              | CHEMISTRY                                | 2011    | Indian Oil Corporation Ltd.     | Rs. 26 lakh      |
| 2019 |                                         |                                          |         |                                 |                  |
| -    | Chandan Ankur                           | B.A.(H) in                               |         |                                 |                  |
| 2020 | 7001544137                              | Bengali                                  | 2015    | BYTE INFOTECH                   | Not disclosed    |
| 2020 | ,,,,,,,,,,,,,,,,,,,,,,,,,,,,,,,,,,,,,,, |                                          |         |                                 |                  |
|      | Duine Lands                             | D.C. (II)                                |         |                                 |                  |
| -    | Priyabrata                              | B.Sc.(Honours)                           | • • • • |                                 |                  |
| 2021 | Majumder                                | in Physics                               | 2018    | INDIA POST                      | Rs.30000/-       |
| 2020 |                                         |                                          |         |                                 |                  |
| _    |                                         | B.Sc.(Honours)                           |         |                                 |                  |
| 2021 | Saswata Sarkar                          | in Physics                               | 2018    | INDIA POST                      | Rs.30000/-       |
| 2020 | Suswata Surkar                          | III I II y sies                          | 2010    | II (BIII OSI                    | 145.200007       |
|      |                                         | D.C. (II)                                |         |                                 |                  |
| -    |                                         | B.Sc.(Honours)                           |         |                                 |                  |
| 2021 | Suranjan Das                            | in Physics                               | 2020    | INDIA POST                      | Rs.30000/-       |
| 2020 |                                         |                                          |         |                                 |                  |
| _    |                                         | B.Sc.(Honours)                           |         |                                 |                  |
| 2021 | Ainik Ghosh                             | in Physics                               | 2018    | INDIA POST                      | Rs.30000/-       |
| 2020 |                                         | 111 1 11 1 1 1 1 1 1 1 1 1 1 1 1 1 1 1 1 | 2010    |                                 | 245.55000/       |
| 2020 | DEDUT                                   | D.C. (II                                 |         | DIGEDICE DDIMARY COMOS          |                  |
| -    | DEBJIT                                  | B.Sc.(Honours)                           |         | DISTRICT PRIMARY SCHOOL         |                  |
| 2021 | GHOSH                                   | in ZOOLOGY                               | 2017    | COUNCIL, PURBA BARDHAMAN        | Rs.420000/-      |
| 2020 |                                         |                                          |         |                                 |                  |
| _    | MAINAK                                  | B.Sc. (Honours)                          |         | CHUBB BUSINESS SERVICES         | RS. 1310196/-    |
| 2021 | GHOSH                                   | in Mathematics                           | 2016    | INDIA PVT. LLP                  | PER ANNUM        |
|      | OHOSH                                   | m manicinancs                            | 2010    | HIDIAI VI. LLI                  | 1 LIX AININUIVI  |
| 2020 |                                         |                                          |         |                                 |                  |
| -    | SUBRATA RUJ                             | B.Sc. (Honours)                          |         | BIRBHUM DISTRICT PRIMARY        |                  |
| 2021 | 9064691478                              | in Mathematics                           | 2014    | SCHOOL COUNCIL, BIRBHUM         | Rs.420000/-      |
| 2020 |                                         |                                          |         |                                 |                  |
| -    |                                         |                                          |         |                                 |                  |
|      | COLIDAD DOM                             | D CC                                     | 2010    | INDIA DOCT                      | D = 20000/       |
| 2021 | GOURAB ROY                              | B.SC.                                    | 2018    | INDIA POST                      | Rs.30000/-       |
| 2020 |                                         |                                          |         |                                 |                  |
| -    | Sourav Sow                              | B.A (Honours)                            |         |                                 |                  |
| 2021 | M-9339213271                            | in Bengali                               | 2020    | INDIA POST                      | Not disclosed    |
|      |                                         |                                          |         |                                 |                  |